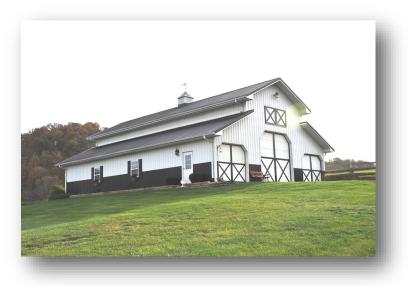

## THE WAY TO A BETTER BUILDING

Whether you are looking to place a utility building behind your home, build agricultural storage, or expand your commercial property,JD Metals can assist you in finding the right building for your needs.

JD Metals offers both traditional Post Frame buildings and premium Steel Frame structures for your selection. JD Metals offers both traditional Post Frame buildings and premium Steel Frame structures for your selection.

Design Flexibility Uncompromising Quality

The process for constructing our buildings is cost-efficient without sacrificing quality and durability. We use only high-grade lumber for our Post Frame buildings, and only premium steel for our steel structures. Combined with our quality roofing and wall materials, this will guarantee a building that will last for years to come.