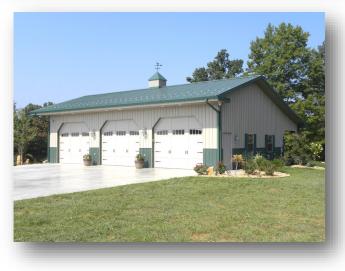

### **ENGINEERED TO LAST**

JD Metals buildings can be easily customized to meet your individual building needs. We will work with you to accommodate your unique specifications for projects ranging from existing structure additions to new buildings.

Utilizing the latest engineering technology and concepts, our Post Frame and Steel Frame construction provides a visually appealing structure. Considerable engineering research ensures a code-compliant, reliable, and durable building regardless of the construction type chosen.

Our premium steel structures are not the typical carport construction you see with most companies. Call or come by our showroom to see the difference before you purchase.