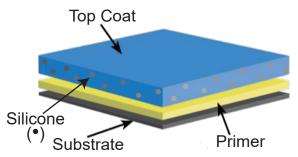

## Weather XL® Finish

Weather XL®, a specially formulated silicone-modified polyester coating, was created by Sherwin-Williams to withstand the elements. This extremely tough finish resists abrasion, chipping and marring, all while retaining its color and gloss.