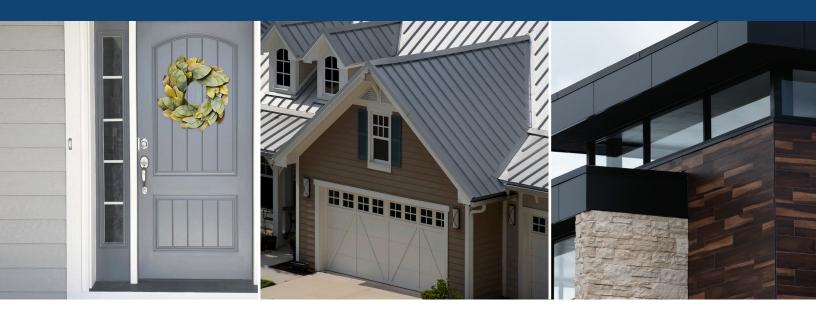

#### WHY SHER-COLOR?

With Sher-Color, customers can access your color palette for standard siding, roof and gutter colors, so they can paint and stain their home or building accents, which include:

ENTRANCE RAILINGS
ENTRY DOORS
GARAGE DOORS
INTERIOR WALLS
WOOD ACCENTS
WINDOW TRIM
WINDOW SHUTTERS
AND MORE