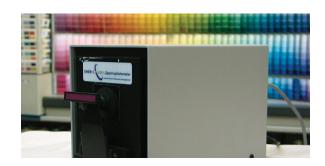

### **HOW IT WORKS**

Work with your Sherwin-Williams Coil Coatings sales representative to provide a list of colors and samples you would like matched in the Sher-Color tinting database.

The Sher-Color database integrates with the store's tint dispenser to ensure accurate tinting at the nearly 5,000 Sherwin-Williams locations in the United States and Canada, enabling you to meet your customer color demands.

Once your colors have been matched by Sher-Color's team of experts, the appropriate formulas will be stored in Sher-Color's "Competitive Color Palette" database. Each color will be stored in the database by your unique color code provided by Sher-Color team.